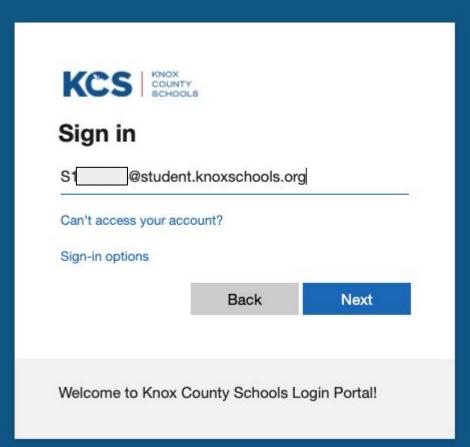

## Login to student account.

Help

a.///casuashaala instructura sam/arafila/aattinaa

one or more cou them here and in your profile.

First click on settings.

Then choose
Pair with
observer on the
right side of the
screen.
Here you will
find the pairing