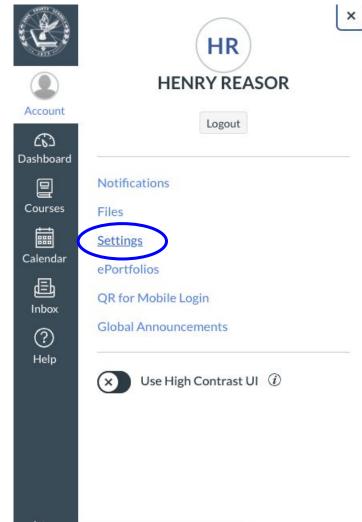

## Login to student account.

Help

a.///casuashaala instructura sam/arafila/aattinaa

one or more cou them here and in your profile.

First click on settings.

Then choose
Pair with
observer on the
right side of the
screen.
Here you will
find the pairing

code.

| Parent Signup                                     | ×                         |
|---------------------------------------------------|---------------------------|
| our Name                                          |                           |
| Kathryn Reasor                                    |                           |
| our Email                                         |                           |
| kathryn.reasor@knoxschools.org                    |                           |
| assword                                           |                           |
| •••••                                             |                           |
| e-enter Password                                  |                           |
| •••••                                             |                           |
| udent Pairing Code                                | What is a pairing code?   |
| Enter the pairing code here                       |                           |
| You agree to the terms of use and acknowledge the | privacy policy.           |
|                                                   |                           |
| С                                                 | ancel Start Participating |