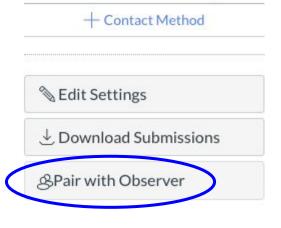

## Login to student account.

Help

a.///casuashaala instructura sam/arafila/aattinaa

one or more cou them here and in your profile.

First click on settings.

Then choose
Pair with
observer on the
right side of the
screen.
Here you will
find the pairing

code.

| Parent Signup                                     | ×                         |
|---------------------------------------------------|---------------------------|
| our Name                                          |                           |
| Kathryn Reasor                                    |                           |
| our Email                                         |                           |
| kathryn.reasor@knoxschools.org                    |                           |
| assword                                           |                           |
| •••••                                             |                           |
| e-enter Password                                  |                           |
| •••••                                             |                           |
| udent Pairing Code                                | What is a pairing code?   |
| Enter the pairing code here                       |                           |
| You agree to the terms of use and acknowledge the | privacy policy.           |
|                                                   |                           |
| С                                                 | ancel Start Participating |