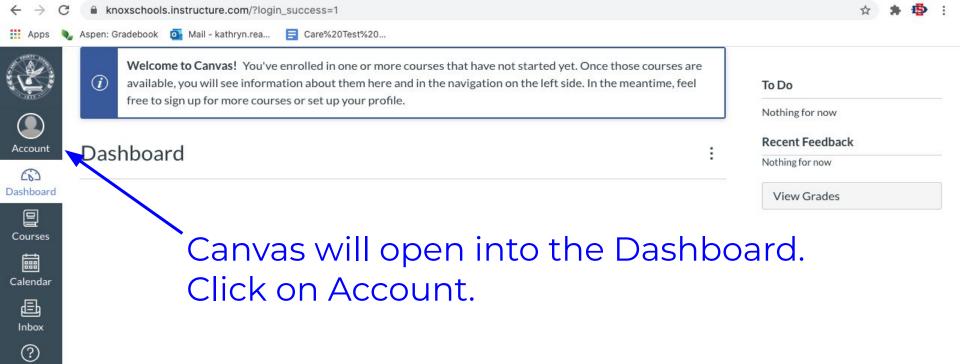

## Login to student account.

Help

a.///casuashaala instructura sam/arafila/aattinaa

one or more cou them here and in your profile.

First click on settings.

Then choose
Pair with
observer on the
right side of the
screen.
Here you will
find the pairing