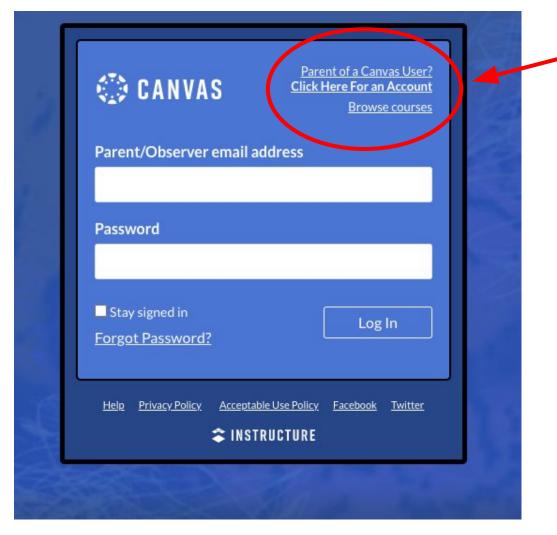

Click here to join as an Observer.



## Login to student account.





Help



a.///casuashaala instructura sam/arafila/aattinaa

one or more cou them here and in your profile.

First click on settings.

Then choose
Pair with
observer on the
right side of the
screen.
Here you will
find the pairing

code.



| Parent Signup                                     | ×                         |
|---------------------------------------------------|---------------------------|
| our Name                                          |                           |
| Kathryn Reasor                                    |                           |
| our Email                                         |                           |
| kathryn.reasor@knoxschools.org                    |